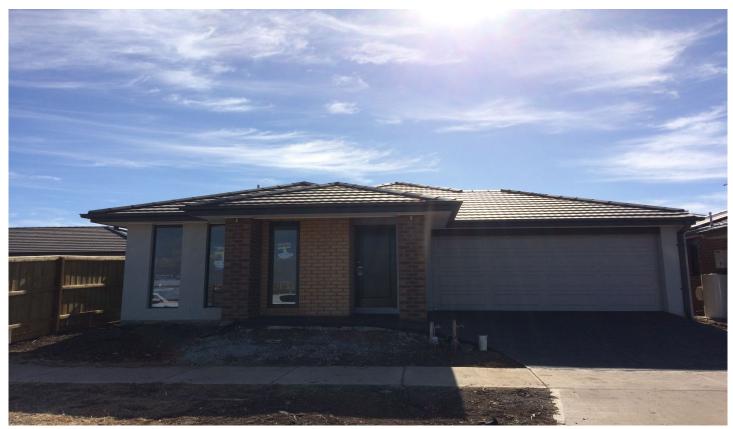

## 27 Treeve Parkway Werribee VIC

This well-presented house is bright and centrally located.

It comprises of 3 bedrooms, all with BIR's, ensuite, kitchen meal area with GAS cooking and ample cupboard space, bright spacious living and dining area, central bathroom with shower, laundry facilities and separate WC.

Other features including ducted heating throughout, air conditioning in living area and remote garage. It's close to public transport and schools.

Contact 03 9310 9374 to register your interest.

3 📭 2 ⋤ 2 😭