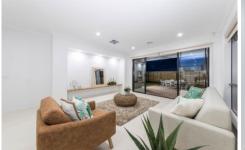

Comprising of light filled meals and family room, separate formal lounge, spacious kitchen with stainless steel appliances, stone bench-tops with plenty of work space and walk in pantry. All 4 large bedrooms with built-in robes, large master bedroom with walk in robe and ensuite featuring dual vanities.