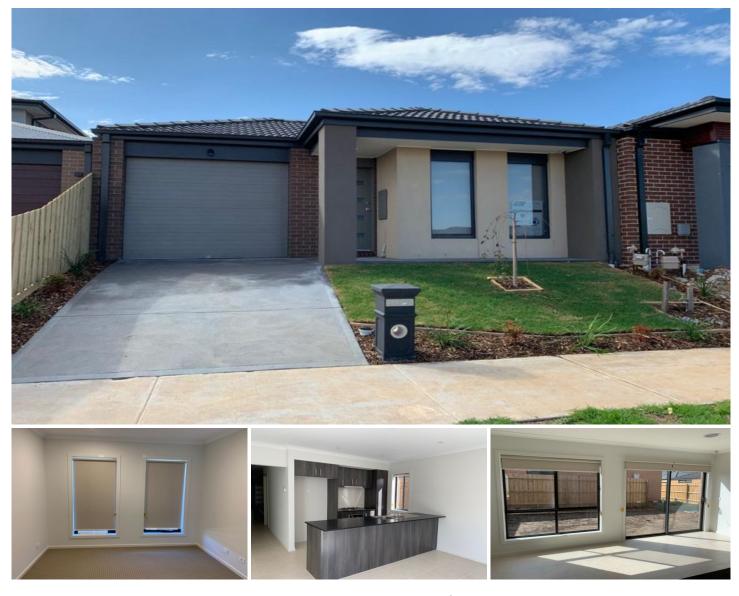

## Since 2007

40 Wagner Drive Werribee VIC

3 great size bedrooms, master with WIR & ensuite, remaining bedrooms all with BIR's; a central bathroom, open plan kitchen with gas cooking & stainless-steel appliances, single garage with remote controlled roller door and internal access, ducted heating & evaporative cooling.

Situated in the ever popular Redlands Estate surrounded by parklands and walking trails this new build will go fast so get in quick! This fabulous home is a must see!

Contact 03 9310 9374 to register your interest.