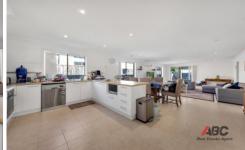

Offering: four spacious bedrooms - 3 bedrooms with BIR, additional master bedroom with ensuite and WIR; 2 living areas - formal lounge and family room; open plan kitchen and meals area with stainless steel appliances, dishwasher and ample cupboard and bench space; double lock up garage with internal access and remote control. It also features a large alfresco area for backyard entertainment, ducted heating throughout, and split system air conditioning.