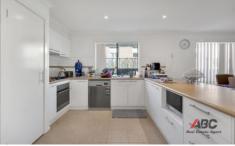

Offering: four spacious bedrooms - 3 bedrooms with BIR, additional master bedroom with ensuite and WIR; 2 living areas - formal lounge and family room; open plan kitchen and meals area with stainless steel appliances, dishwasher and ample cupboard and bench space; double lock up garage with internal access and remote control. It also features a large alfresco area for backyard entertainment, ducted heating throughout, and split system air conditioning.