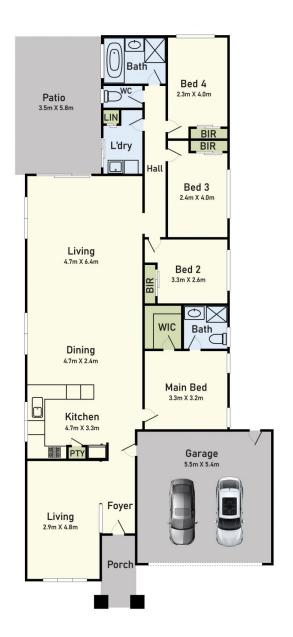

Offering: four spacious bedrooms - 3 bedrooms with BIR, additional master bedroom with ensuite and WIR; 2 living areas - formal lounge and family room; open plan kitchen and meals area with stainless steel appliances, dishwasher and ample cupboard and bench space; double lock up garage with internal access and remote control. It also features a large alfresco area for backyard entertainment, ducted heating throughout, and split system air conditioning.

### Floor Plan