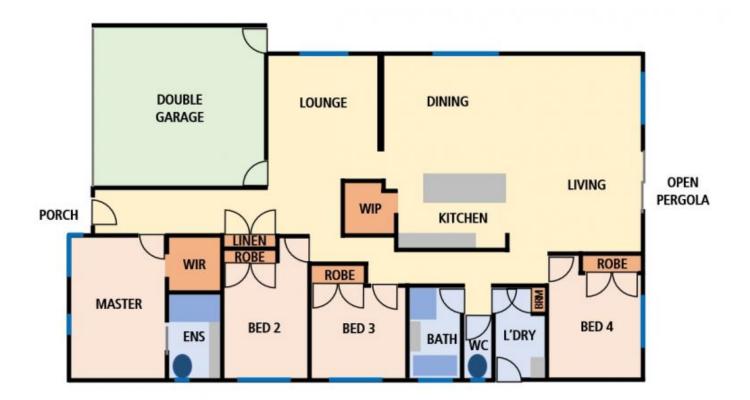

## 4 Lincolnshire Drive Thornhill Park VIC

This beautiful home will welcome you with a wide entry and light-filled floor plan. This 29 sq (approx.). elegant 4-bedroom home which sits on 504 m2 (approx.) lot has lots to offer! The master bedroom is complete with walk in robe and ensuite with double vanity - the remaining three bedroom comes with built in robes. The modern, yet spacious and convenient kitchen is adjoined by a dining and living space. An additional living room provides space to accommodate the whole family, as well as an outdoor entertainment area which is perfect for all entertainment.

## Other features include:

- Elegant and very spacious kitchen with stone bench tops (40 mm), s/s appliances and walk-in pantry
- Another living area connected with dining area
- High ceilings
- Led down lights