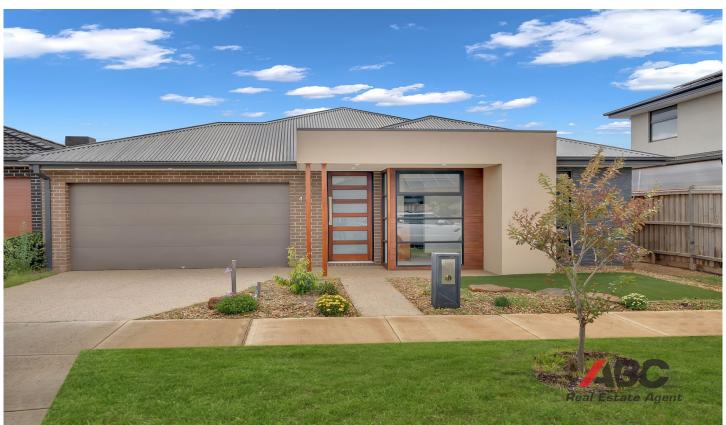

## 4 Lincolnshire Drive Thornhill Park VIC

This beautiful home will welcome you with a wide entry and light-filled floor plan. This 29 sq (approx.). elegant 4-bedroom home which sits on 504 m2 (approx.) lot has lots to offer! The master bedroom is complete with walk in robe and ensuite with double vanity - the remaining three bedroom comes with built in robes. The modern, yet spacious and convenient kitchen is adjoined by a dining and living space. An additional living room provides space to accommodate the whole family, as well as an outdoor entertainment area which is perfect for all entertainment.

## 4 🕒 2 🔓 2 😭

Land Size: 504 sqm

View : https://www.abcrealestateagent.com.au/sale

/vic/west/thornhill-park/residential/house/69

66258

Amit Asija 0433 822 987

Mani Kaur (Sales) 0451617240