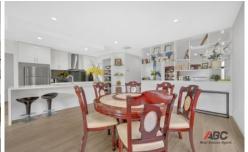

## 4 Lincolnshire Drive Thornhill Park VIC

This beautiful home will welcome you with a wide entry and light-filled floor plan. This 29 sq (approx.). elegant 4-bedroom home which sits on 504 m2 (approx.) lot has lots to offer! The master bedroom is complete with walk in robe and ensuite with double vanity - the remaining three bedroom comes with built in robes. The modern, yet spacious and convenient kitchen is adjoined by a dining and living space. An additional living room provides space to accommodate the whole family, as well as an outdoor entertainment area which is perfect for all entertainment.

## Other features include:

- Elegant and very spacious kitchen with stone bench tops (40 mm), s/s appliances and walk-in pantry
- Another living area connected with dining area
- High ceilings
- Led down lights