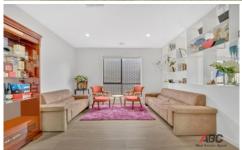

## 4 Lincolnshire Drive Thornhill Park VIC

This beautiful home will welcome you with a wide entry and light-filled floor plan. This 29 sq (approx.). elegant 4-bedroom home which sits on 504 m2 (approx.) lot has lots to offer! The master bedroom is complete with walk in robe and ensuite with double vanity - the remaining three bedroom comes with built in robes. The modern, yet spacious and convenient kitchen is adjoined by a dining and living space. An additional living room provides space to accommodate the whole family, as well as an outdoor entertainment area which is perfect for all entertainment.

## Other features include:

- Elegant and very spacious kitchen with stone bench tops (40 mm), s/s appliances and walk-in pantry
- Another living area connected with dining area
- High ceilings
- Led down lights