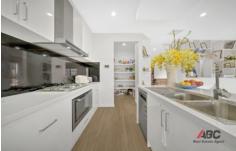

## 4 Lincolnshire Drive Thornhill Park VIC

This beautiful home will welcome you with a wide entry and light-filled floor plan. This 29 sq (approx.). elegant 4-bedroom home which sits on 504 m2 (approx.) lot has lots to offer! The master bedroom is complete with walk in robe and ensuite with double vanity - the remaining three bedroom comes with built in robes. The modern, yet spacious and convenient kitchen is adjoined by a dining and living space. An additional living room provides space to accommodate the whole family, as well as an outdoor entertainment area which is perfect for all entertainment.

## Other features include:

- Elegant and very spacious kitchen with stone bench tops (40 mm), s/s appliances and walk-in pantry
- Another living area connected with dining area
- High ceilings
- Led down lights