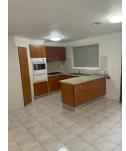

## 27 Rye Court Delahey VIC

This family home comprise of: master bedroom with ensuite and walk in robe and 2 bedrooms with BIR (3 bedrooms total); kitchen with tiles flooring, rangehood and oven; main bathroom with separate toilet; single carport; freshly painted.