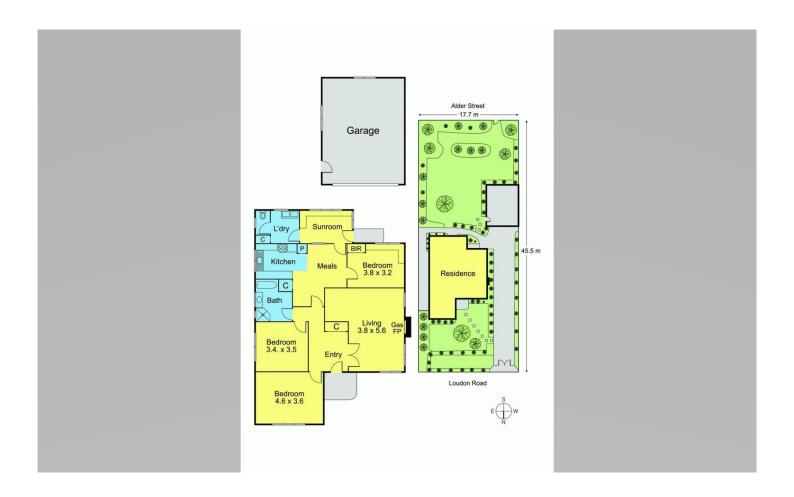

## 28 Loudon Road Burwood VIC

This three bedroom home located close to Camberwell, Deakin University, Burwood Highway, Wattle Park, Tram 58 and shops. Comprises of three bedrooms, central bathroom, laundry, timber floors throughout, gas heater and a single garage.