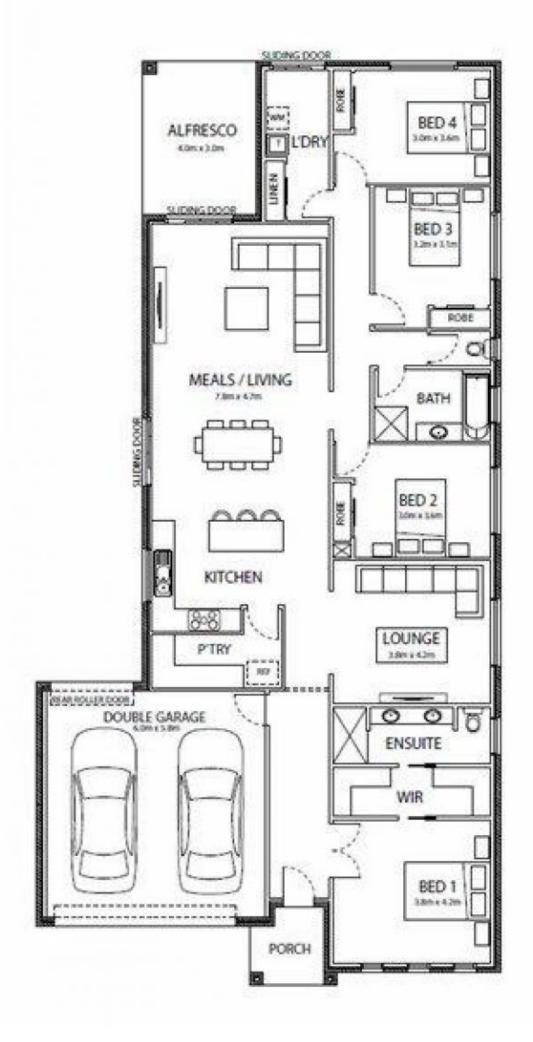

## 38 Licina Road Brookfield VIC

Positioned in Brookfield's premium estate Botanica Springs, this large family home awaits your inspection!

This spacious home offers 4 large bedrooms, including an oversized master with huge WIR and ensuite with double shower, vanity and toilet, and 2 large separate living spaces. For all year comfort, the home has ducted heating, evaporative cooling and double garage.

## Features:

- 4 Bedrooms, including master with en-suite and walk in robe
- Kitchen with walk in pantry
- 2 Toilet & Bath
- Remote control double-car garage
- Gas ducted heating
- Evaporative cooling
- Spacious open-plan family/meals arrangement
- A Lovely backyard with a alfresco
- Rollers shutters for all the windows
- Low maintenance yards
- Low to no electrical bills because of solar panels