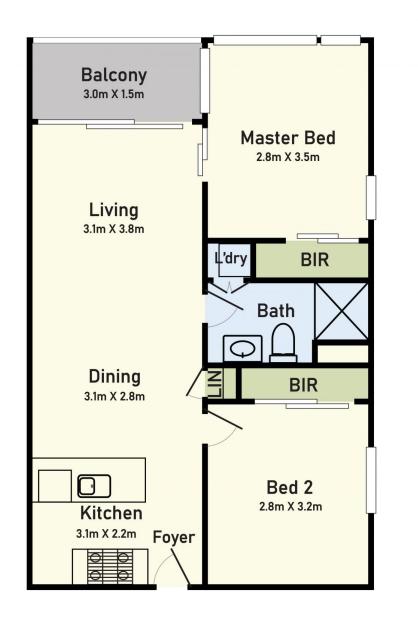

## Floor Plan

# 2707/245 City Road, Southbank, VIC 3006

\* Dimensions are approximate and for illustrative purposes only