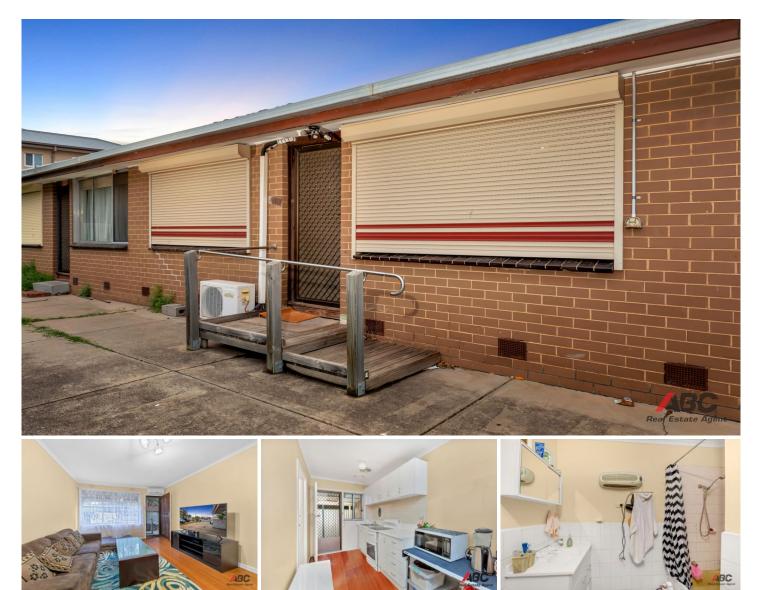

## 4/112 East Esplanade St Albans VIC

This fantastic investment opportunity or ideal first home is located in the heart of St Albans. This unit is situated in a rapidly growing area and offers a convenient lifestyle close to all amenities: Keilor Plains Train Station at your doorstep; walking distance to shops, bus stops, and schools; a short drive to Delahey and Keilor Downs Shopping Centre; and easy access to freeways.

This ground-level unit features such as ..

- ? Two generously-sized bedrooms with BIR;
- ? Spacious open living space;
- ? Generously sized kitchen adjoining to meals area;

? Well-appointed bathroom with a shower, vanity, and toilet:

- ? Separate laundry for added convenience;
- ? Private courtyard, perfect for relaxation and entertaining;
- ? Your very own carport, providing secure parking;