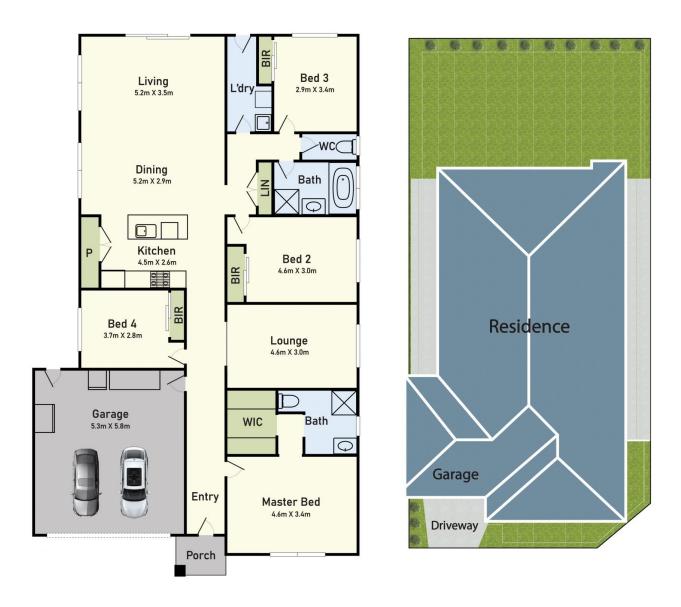

# Floor Plan

## Site Plan

# 30 Lancashire Drive, Werribee

\* Dimensions are approximate and for illustrative purposes only