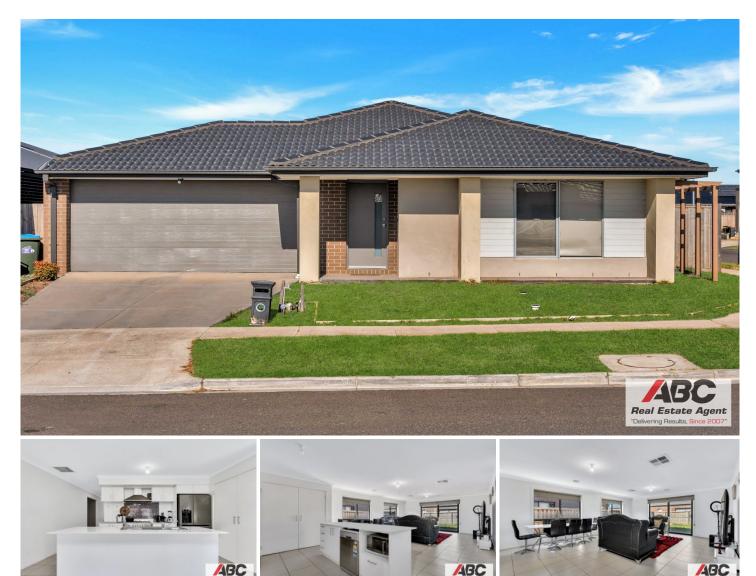

#### **30 Lancashire Drive Werribee VIC**

Set within a fresh neighbourhood, this single-level residence showcases an elegant design and impeccable presentation that is truly captivating!

Arranged ingeniously, the spacious and well-lit layout seamlessly integrates a formal lounge area alongside a stainless-steel-equipped kitchen. The master bedroom stands as a symbol of opulence, featuring a complete ensuite adorned with a complete ensuite embellished with an ample walk-in robe that fulfills storage requirements without compromising space or aesthetics. The remaining three bedrooms share a central bathroom. The open lounge and dining zone connect effortlessly to the outdoor area, offering an ideal space for family barbecues and observing children at play.

### 4 🛤 2 🚔 2 🚘

View

Land Size : 475 sqm

: https://www.abcrealestateagent.com.au/sale /vic/west/werribee/residential/house/771404

Mani Kaur (Sales) 0451617240

Charanjit Kaur 0451617240