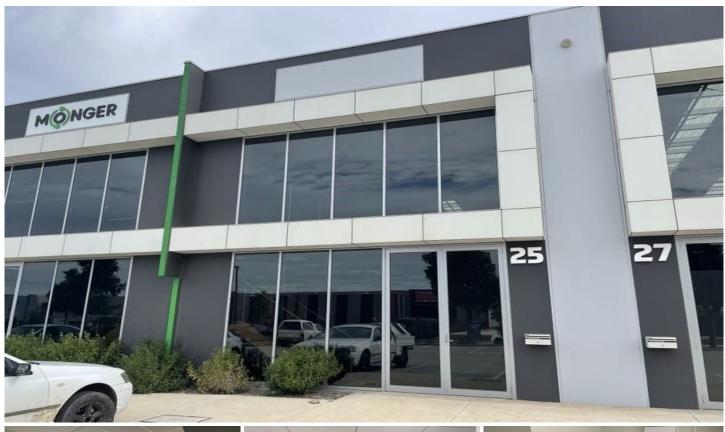

## 25 Radnor Drive Deer Park VIC

Located within Deer Park Industrial and Retail Precinct with access to Deer Park Bypass, Ballarat Road, Western Ring Road, Western Hwy and Truganina Industrial Estate.

Comprises of a two-level office or showroom at the front: open plan office space upstairs, reception/office space downstairs. The back warehouse has access to a rear door and an electrical roller door.

Also features ample customer parking on-site and heating and cooling.

Flexible lease terms are available - 3x3x3 or your preferred offer.

Outgoings is estimated to be around \$3,600 p.a. (approx.).

Price: \$38,000 (plus outgoings) pa

**Building Size**: 207 sqm **Land Size**: 207 sqm

View : https://www.abcrealestateagent.com.au/l

ease/vic/west/deer-park/commercial/ind ustrial/7729582

Charanjit Kaur 0451617240

Thuan (Vincent) Tran 0434 539 739