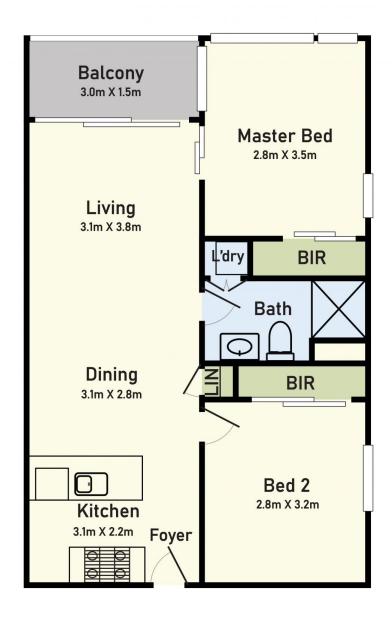

## Floor Plan

2707/245 City Road, Southbank, VIC 3006

\* Dimensions are approximate and for illustrative purposes only